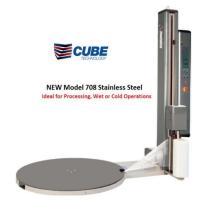

# STAINLESS STEEL VERSION AVAILABLE

Ideal for processing, wet or cold applications., our stainless steel Rotoplat 708 stretch wrapper is designed for industries requiring high hygiene like meat, poultry, fish, dairy, beverage and wherever high food safety is essential.