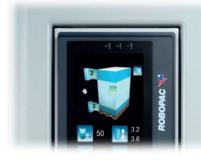

## **COLOR TOUCH SCREEN**

The high performance 7-inch color touch screen with icons specifically designed and created by Robopac has led to the implementation of the MULTILEVEL CONTROL function.