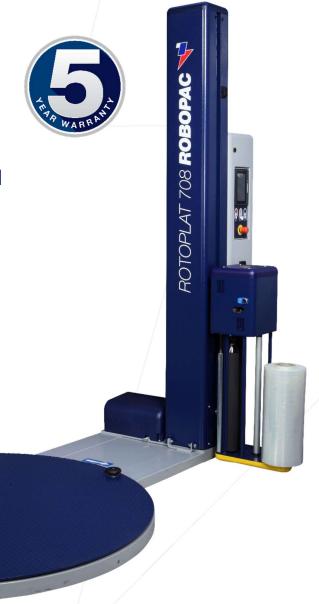

# **ROTOPLAT 708**

SEMI-AUTOMATIC STRETCH WRAPPER

The Rotoplat 708 with CUBE Technology is the most innovative stretch wrapper in the market. It is also the easiest to use, thanks to its intuitive seven (7) inch color touchscreen.

- Save 30-55% on film with Cube Technology
- R-Connect now included as a standard feature (includes 36-month initial cellular data plan)
- · Save 6 unique load configurations
- 65" turntable with 28 support bearings
- 4400 lbs. weight capacity
- 110" standard wrap height