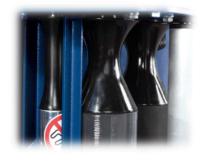

### **PVS CARRIAGE**

Powered stretch system controlled by two motors. Stretch ratio adjustable from panel board from 150-400%. Force to the load controlled by patented electronic device and adjustable from panel board.

#### Film Delivery System

Containment Force: Multi-Level Variable

• Film Carriage Motor: 1/2 HP VAC

Height Sensing: Automatic via photocell

Film Threading: Patented S-Pattern

Corner Compensation: Load Cell