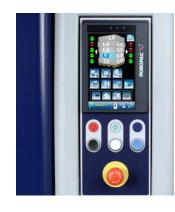

#### **COLOR TOUCH SCREEN**

The high performance 7-inch color touch screen with icons specifically designed and created by Robopac has led to the implementation of the MULTILEVEL CONTROL function.

Rconnect standard, a technologically advanced monitoring system combines innovation and connection, allowing complete control of the operation of the machines and a total support to the final customer.