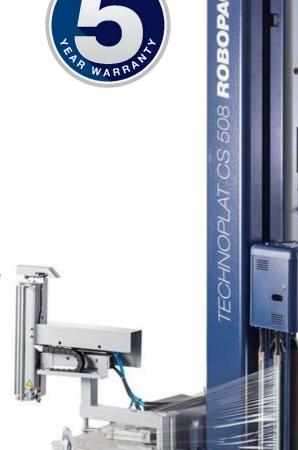

# **TECHNOPLAT 708 CS**

SEMI-AUTOMATIC STRETCH WRAPPER

Increase productivity and keep your operators safe by keeping them on the fork truck.

- Heavy duty clamp, cut and spreading system
- Keep driver in the driver's seat where they can be the most productive.
- 110" Wrap Height Standard
- Remote Control included
- Cube Technology delivers the right amount of film at exactly the right position with exactly the right containment force
- Multi-Level Variable Containment Force is optimized at each level and is adjustable up to nine (9) times on each load.
- · CUBE Technology will reduce your film usage by 30% - 55%.
- R-Connect now included as standard feature (includes 36-month initial cellular data plan).

## CLAMP, CUTTING AND SPREADING UNIT

Technoplat CS is equipped with automatic clamp, cutting and spreading unit.