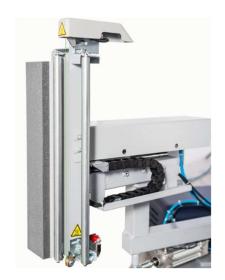

## CLAMP, CUTTING AND SPREADING UNIT

Technoplat CS is equipped with automatic clamp, cutting and spreading unit.